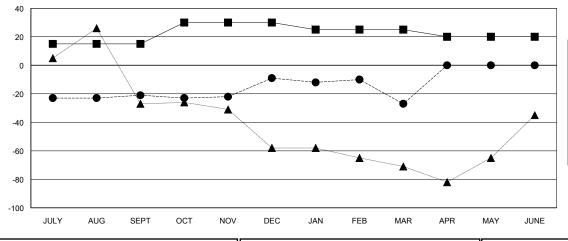

## GOALS AND ACTUAL MEMBERS CUMULATIVE

| - ■ - MEMBER GROWTH NET GOAL      |  |
|-----------------------------------|--|
| - ● - MEMBER GROWTH ACTUAL        |  |
| - ▲ - LAST YEAR MEMBERSHIP ACTUAL |  |
|                                   |  |
|                                   |  |
|                                   |  |